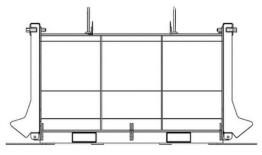

## **Barrier Block Moulds**

1510L x 590W x 800H

**Quick Release System For Splitting Moulds** 

**Hinged Sides Allowing Easy Removal Of Blocks** 