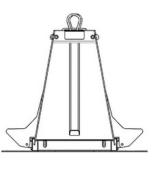

## **Barrier Block Moulds**

1510L x 590W x 800H

**Quick Release System For Splitting Moulds** 

**Hinged Sides Allowing Easy Removal Of Blocks** 