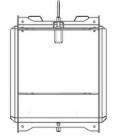

## Multi Cup Block Moulds

Quick Release System For Splitting Moulds

Compatible With Concrete
Lifting Inserts

\*See Table\* L x 800W x 800H

Interlocking Block
Design