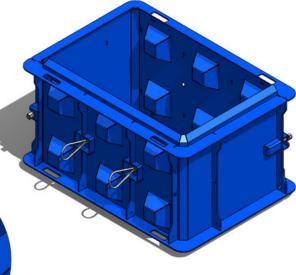

## Multi Cup Block Moulds

Quick Release System For Splitting Moulds

Compatible With Concrete
Lifting Inserts

\*See Table\* L x 800W x 800H

Interlocking Block
Design

## **Compatible With:**

Other Lego Blocks

Data for blocks produced from the moulds.

| <b>TYPICAL</b> | HICEC | OF BI | OCKE. |
|----------------|-------|-------|-------|
| ITPICAL        | UDED  | UF DL | UCNS: |

- § Storage Bays For Aggregates / Agricultural / Scrap Merchants,
- § Recycling Centres For Material Segregation,
- § Traffic Calming / Road Barrier,
- § To Provide Security Boundaries

| Mould No.  | Size / mm | Mass / kg | Volume / m3 | No. of Lifting<br>Points |  |  |
|------------|-----------|-----------|-------------|--------------------------|--|--|
| BML-800-1  | 800       | 1200      | 0.50        | 1                        |  |  |
| BML-1200-1 | 1200      | 1810      | 0.75        | 2                        |  |  |
| BML-1600-1 | 1600      | 2420      | 1.01        | 2                        |  |  |
| BML-2000-1 | 2000      | 3050      | 1.27        | 2                        |  |  |