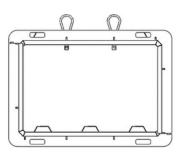

## Multi Cup Block Moulds

Quick Release System For Splitting Moulds

Compatible With Concrete
Lifting Inserts

\*See Table\* L x 800W x 800H

Interlocking Block
Design