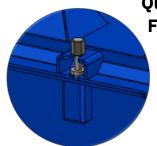

## Multi Cup Block Moulds

Quick Release System For Splitting Moulds

Compatible With Concrete
Lifting Inserts

\*See Table\* L x 800W x 800H

Interlocking Block
Design